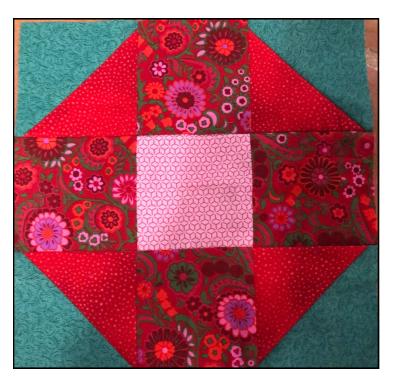

## Block of the Month - May 2024 May Flowers

12" x 12" Block (12.5" x 12.5" unfinished)

## **Cutting & Assembly**

- Cut 4– 4 <sup>1</sup>/<sub>2</sub>" squares of flower petals.
- Cut 1–4 <sup>1</sup>/<sub>2</sub>" square for the flower center.
- Cut 2– 5" squares of green.
- Cut 2- 5" squares of a second flower petals.
- Make 4 half square triangles using the 5" squares.
- Sew these together in rows.